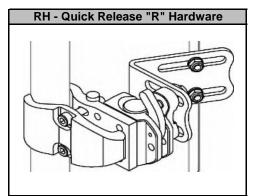

|                      |
| Dealer Address:     |     |          | Attention:       |            |                      |
| Dealer City:        | ST: | ZIP:     | Address:         |            |                      |
| Dealer Phone: (     | )   | Fax: ( ) | Address:         |            |                      |
| Confirmation Email: |     |          | Ship To City:    | S          | ST: ZIP:             |
| Confirm Via:        | Fax | Email    | Ship To Phone: ( | )          | Fax: ( )             |

The HCPCS CODES herein are based on PDAC verification or interpretation of Medicare definitions and guidelines. Non-Medicare payers may accept alternative HCPCS CODES, including misc. codes to ensure access for their enrollees. The use of HCPCS CODES does not ensure coverage or payment.







JAY Your Way Modifications available on Page 2.



## JAY YOUR WAY MODIFICATIONS

To order sizes offered via JAY Your Way add a "M" to the front of the part number and follow the prompts.

SPINAL FLUID PAD

For additional modifications visit www.sunrisemedical.com.

| MILITARY SERVICE PATCHES        |      |                              |    |  |  |
|---------------------------------|------|------------------------------|----|--|--|
| VAPH Purple Heart Service Patch |      |                              | NC |  |  |
|                                 | VAM  | Marine Service Patch         | NC |  |  |
|                                 | VAA  | Army Service Patch           | NC |  |  |
|                                 | VAAF | Air Force Service Patch      | NC |  |  |
|