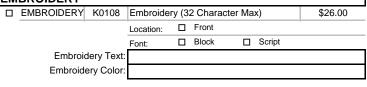

## EMBROIDERY

| COVER OPTIONS - Contact Surface |       |                             |    |  |  |
|---------------------------------|-------|-----------------------------|----|--|--|
|                                 | 3DXBS | 3DX Back Surface            | NC |  |  |
|                                 | RDBS  | Reverse Dartex Back Surface | NC |  |  |
|                                 |       |                             |    |  |  |