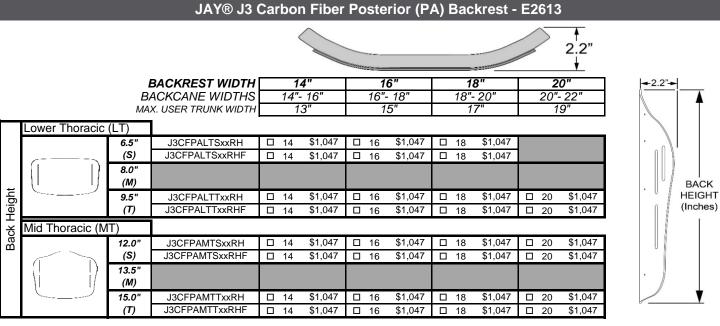

JAY<sup>®</sup> J3 Carbon Fiber Posterior (PA) Backrest

E2613

|                     |     |          | January 2025     |            |                      |
|---------------------|-----|----------|------------------|------------|----------------------|
| Mark For:           |     |          | Submitting for:  | Quote      | Order                |
| Date:               |     |          | PO#:             |            |                      |
| Dealer Acct #:      |     |          | _                |            |                      |
| Dealer:             |     |          |                  | ADDITIONAL | SHIPPING INFORMATION |
| Dealer Contact:     |     |          | Ship To:         |            |                      |
| Dealer Address:     |     |          | Attention:       |            |                      |
| Dealer City:        | ST: | ZIP:     | Address:         |            |                      |
| Dealer Phone: (     | )   | Fax: ( ) | Address:         |            |                      |
| Confirmation Email: |     |          | Ship To City:    | S          | ST: ZIP:             |
| Confirm Via:        | Fax | Email    | Ship To Phone: ( | )          | Fax: ( )             |