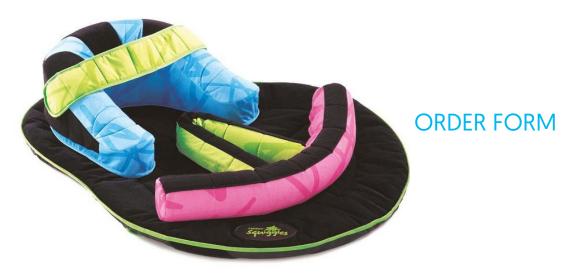

## **Early Activity System**

Modular Early Intervention mat with soft touch supports and a comprehensive Activity Development Program.

| Shipping /  | Address |       |       |  |
|-------------|---------|-------|-------|--|
| Name        |         |       |       |  |
| Address     |         |       |       |  |
| City        |         |       | State |  |
| ZIP         |         | Phone |       |  |
| Email / Fax |         |       |       |  |

DESCRIPTION HCPCS ✓ OPTION RETAIL Early Activity System

Includes Soft Mat, Flexible Pads (7 Pieces), Transport Bag and Therapy Handbook.

Package can be individually fitted with hook-and-loop fasteners.

□ 130-600 Early Activity System, Complete E1399 \$1,804