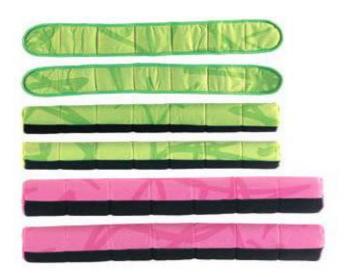

DESCRIPTION HCPCS ✓ OPTION RETAIL Early Activity System

Includes Soft Mat, Flexible Pads (7 Pieces), Transport Bag and Therapy Handbook.

Package can be individually fitted with hook-and-loop fasteners.

□ 130-600 Early Activity System, Complete E1399 \$1,804