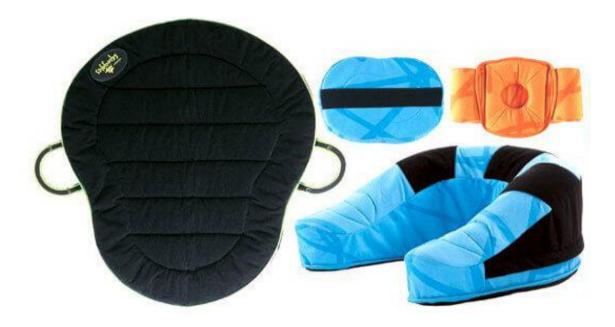

DESCRIPTION HCPCS ✓ OPTION RETAIL Early Activity System

Includes Soft Mat, Flexible Pads (7 Pieces), Transport Bag and Therapy Handbook.

Package can be individually fitted with hook-and-loop fasteners.

□ 130-600 Early Activity System, Complete E1399 \$1,804