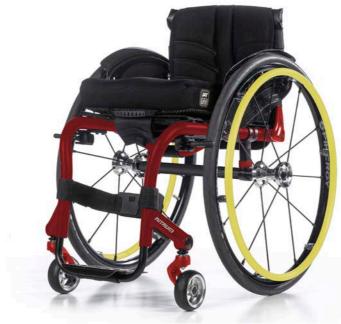

#### STYLE FOR... THE SPORTS FAN

ROYAL BLUE + SOLAR ORANGE

TURBO GREEN + ROYAL BLUE

RED PEPPER + VELOCITY YELLOW

STARLIGHT WHITE + ROYAL BLUE + RED ANODIZED

MYSTIC PURPLE + VELOCITY YELLOW

RED PEPPER + MATTE BLACK