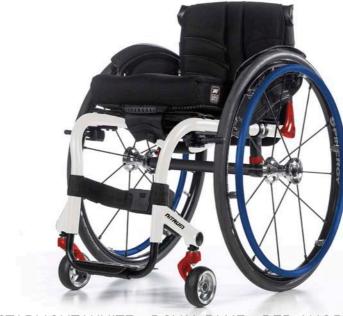

#### STYLE FOR... THE SPORTS FAN

ROYAL BLUE + SOLAR ORANGE

TURBO GREEN + ROYAL BLUE

RED PEPPER + VELOCITY YELLOW

STARLIGHT WHITE + ROYAL BLUE + RED ANODIZED

MYSTIC PURPLE + VELOCITY YELLOW

RED PEPPER + MATTE BLACK