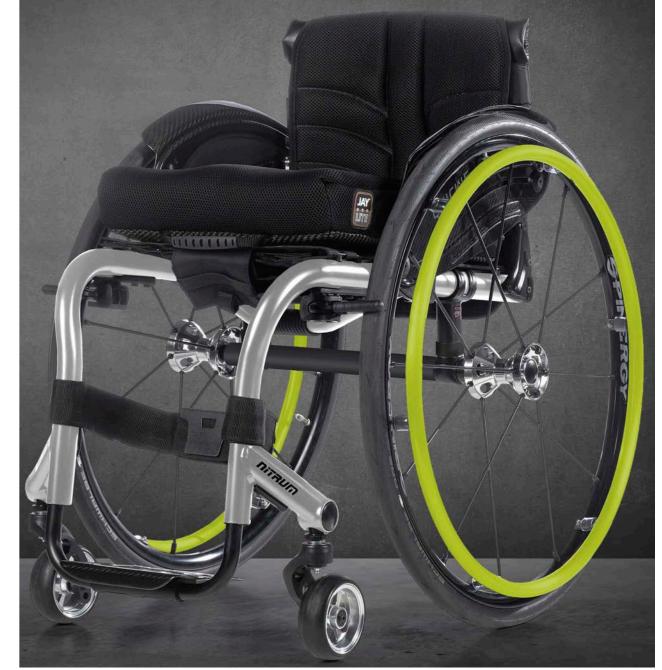

### STYLE FOR... THE SLEEK

METALLIC SHADOW + SILVER ORE

SCARLET NOIR + METALLIC SHADOW

### ...AND SOPHISTICATED

STORM GRAY + SCARLET NOIR

STORM GRAY + MIDNIGHT BLUE

METALLIC SHADOW + CELESTIAL SAPPHIRE

STARLIGHT WHITE + SILVER ORE

METALLIC SHADOW + STARLIGHT WHITE