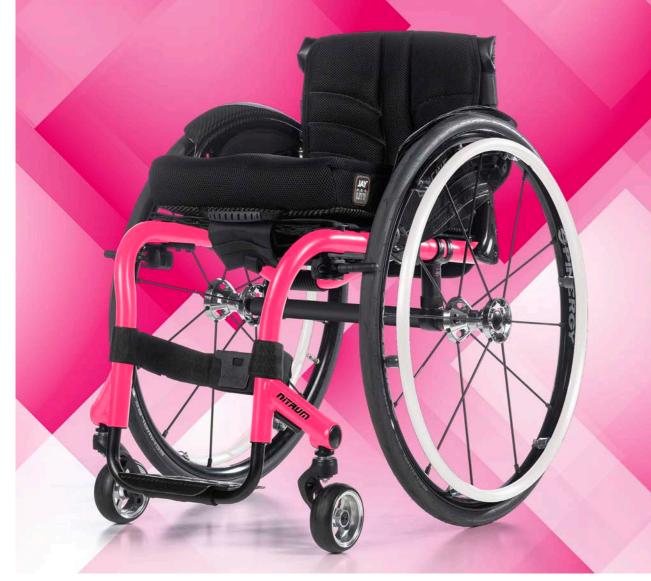

### THE LOVE OF PINK

METALLIC SHADOW + PINK POWER

PINK POWER + MIDNIGHT BLUE

STORM GRAY + PETAL PINK

METALLIC SHADOW + PETAL PINK

**Love Pink? We see you!** We bring you the bold Pink Power or the soft Petal Pink. Both look stunning when paired with either light or dark neutrals for pink style that spans all ages and personalities!