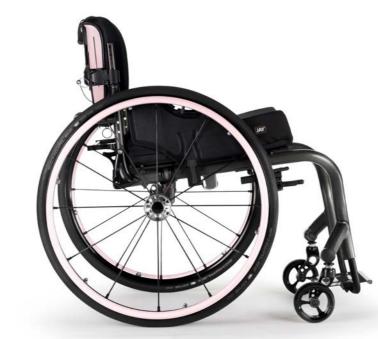

### THE LOVE OF PINK

METALLIC SHADOW + PINK POWER

PINK POWER + MIDNIGHT BLUE

STORM GRAY + PETAL PINK

METALLIC SHADOW + PETAL PINK

**Love Pink? We see you!** We bring you the bold Pink Power or the soft Petal Pink. Both look stunning when paired with either light or dark neutrals for pink style that spans all ages and personalities!