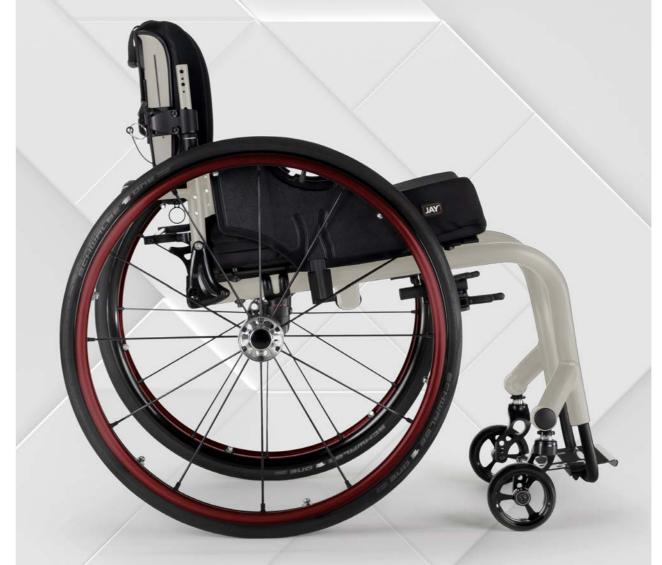

#### **Setting a New Bar for Self-Expression**

40 years ago, QUICKIE changed the wheelchair industry by bringing color choice to otherwise sterile, medical devices. It's time to change the industry again by offering not just a variety of colors, but the **right colors** – colors **designed to coordinate** so your chair is just as much an expression of your personality as the clothes you wear. When your chair is a perfect fit, your colors should be, too.

#### Versatile, Modern, Coordinated

Say goodbye to outdated looks. Our entirely **re-imagined** color palette offers more than modern, on-trend hues. Each color is carefully and professionally designed to coordinate with other colors on your chair or clothing. Plus, the holistically coordinated palette can be combined to create completely different and unique looks.

### Explore your style

Explore your style with the interactive Color Selector. Try out different colors on your QUICKIE or ZIPPIE manual wheelchair and JAY backrest, and see how they coordinate. Visit www.SunriseMedical.com/Colors or scan here: