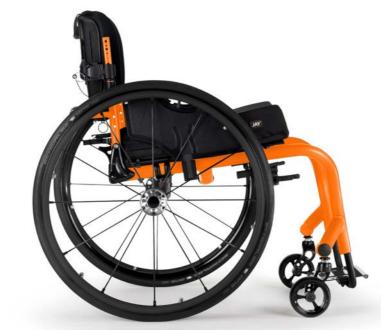

## STYLE FOR... THE BOLD

SOLAR ORANGE + MATTE BLACK

TURBO GREEN + STARLIGHT WHITE

CELESTIAL SAPPHIRE + SOLAR ORANGE

PINK POWER + MATTE BLACK

MATTE BLACK + VELOCITY YELLOW

TURBO GREEN + METALLIC SHADOW

SILVER ORE + ROYAL BLUE

SILVER ORE + TURBO GREEN

STARLIGHT WHITE + PINK POWER