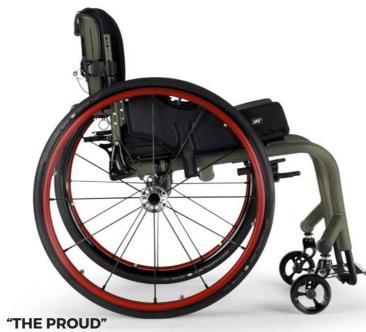

"THE PROUD"

SALUTE GREEN + RED PEPPER

**"THE BLUE YONDER"**CELESTIAL SAPPHIRE + STORM GRAY

"THE PATRIOT"

CELESTIAL SAPPHIRE + SCARLET NOIR