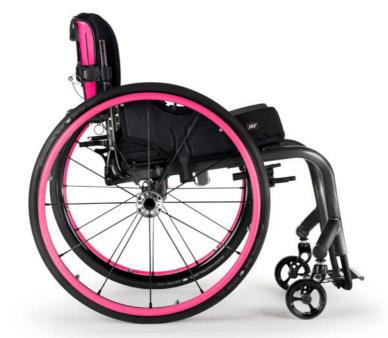

### THE LOVE OF PINK

METALLIC SHADOW + PINK POWER

PINK POWER + MIDNIGHT BLUE

STORM GRAY + PETAL PINK

METALLIC SHADOW + PETAL PINK

**Love Pink? We see you!** We bring you the bold Pink Power or the soft Petal Pink. Both look stunning when paired with either light or dark neutrals for pink style that spans all ages and personalities!