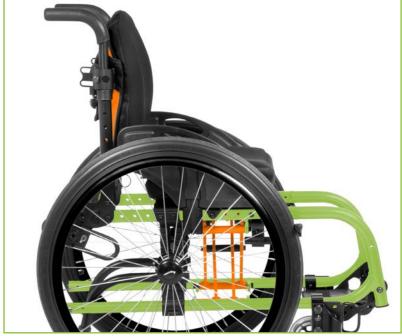

## THE OUTDOORSY

DESERT TAN + DESERT SAGE

MIDNIGHT BLUE + DESERT SAGE

MATTE BLACK + DESERT TAN

**You love the outdoors**, and you live it in your own unique way. Masculine or feminine, nature-lover or hunter, we bring you nature-inspired hues from woodsy and gritty to flower-petal soft...or maybe a little bit of both!