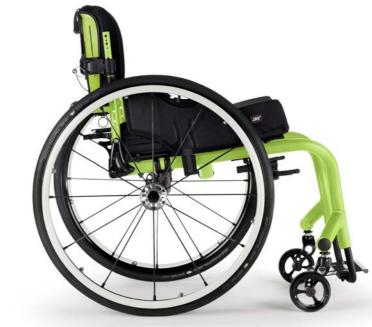

## STYLE FOR... THE BOLD

SOLAR ORANGE + MATTE BLACK

TURBO GREEN + STARLIGHT WHITE

CELESTIAL SAPPHIRE + SOLAR ORANGE

PINK POWER + MATTE BLACK

MATTE BLACK + VELOCITY YELLOW

TURBO GREEN + METALLIC SHADOW

SILVER ORE + ROYAL BLUE

SILVER ORE + TURBO GREEN

STARLIGHT WHITE + PINK POWER