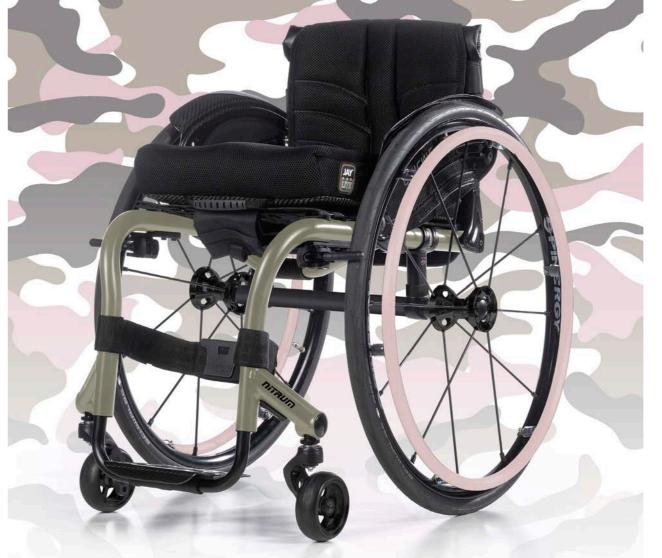

## STYLE FOR... THE VETERAN

Display your service with the pride you deserve... and with our humble and hearfelt thank-you!

**"THE VET"**DESERT SAGE + MATTE BLACK

DESERT TAN + SALUTE GREEN

"THE SHELLBACK"
MIDNIGHT BLUE + STARLIGHT WHITE

"THE PROUD"

SALUTE GREEN + RED PEPPER

**"THE BLUE YONDER"**CELESTIAL SAPPHIRE + STORM GRAY

"THE PATRIOT"

CELESTIAL SAPPHIRE + SCARLET NOIR