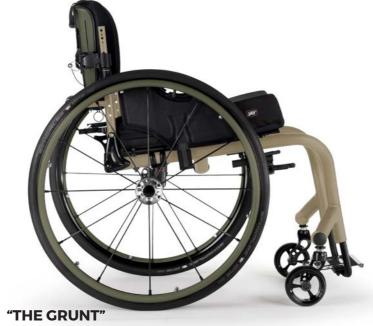

## STYLE FOR... THE VETERAN

Display your service with the pride you deserve... and with our humble and hearfelt thank-you!

**"THE VET"**DESERT SAGE + MATTE BLACK

DESERT TAN + SALUTE GREEN

"THE SHELLBACK"
MIDNIGHT BLUE + STARLIGHT WHITE

"THE PROUD"

SALUTE GREEN + RED PEPPER

**"THE BLUE YONDER"**CELESTIAL SAPPHIRE + STORM GRAY

"THE PATRIOT"

CELESTIAL SAPPHIRE + SCARLET NOIR