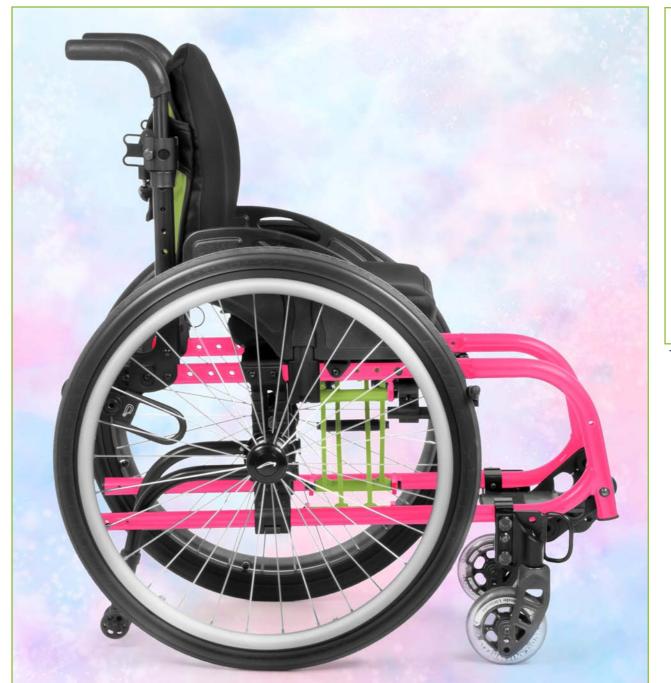

### THE LOVE OF PINK

METALLIC SHADOW + PINK POWER

PINK POWER + MIDNIGHT BLUE

STORM GRAY + PETAL PINK

METALLIC SHADOW + PETAL PINK

**Love Pink? We see you!** We bring you the bold Pink Power or the soft Petal Pink. Both look stunning when paired with either light or dark neutrals for pink style that spans all ages and personalities!

## STYLE FOR... THE PLAYFUL

**"THE SPRINKLES"**MYSTIC PURPLE + TURBO GREEN

**Brighten up** with a burst of fun, playful colors! Our vibrant selection sparks creativity and joy, making their chair a fun expression of their one-of-a-kind personality. Let kids express themselves with colors as bold and lively as their imagination!