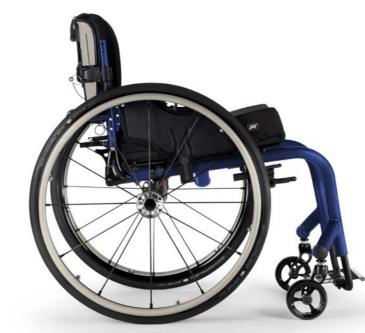

"THE PROUD"

SALUTE GREEN + RED PEPPER

**"THE BLUE YONDER"**CELESTIAL SAPPHIRE + STORM GRAY

"THE PATRIOT"

CELESTIAL SAPPHIRE + SCARLET NOIR