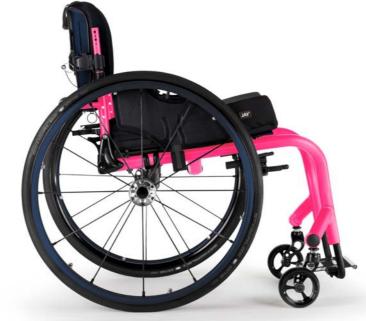

### THE LOVE OF PINK

METALLIC SHADOW + PINK POWER

PINK POWER + MIDNIGHT BLUE

STORM GRAY + PETAL PINK

METALLIC SHADOW + PETAL PINK

**Love Pink? We see you!** We bring you the bold Pink Power or the soft Petal Pink. Both look stunning when paired with either light or dark neutrals for pink style that spans all ages and personalities!