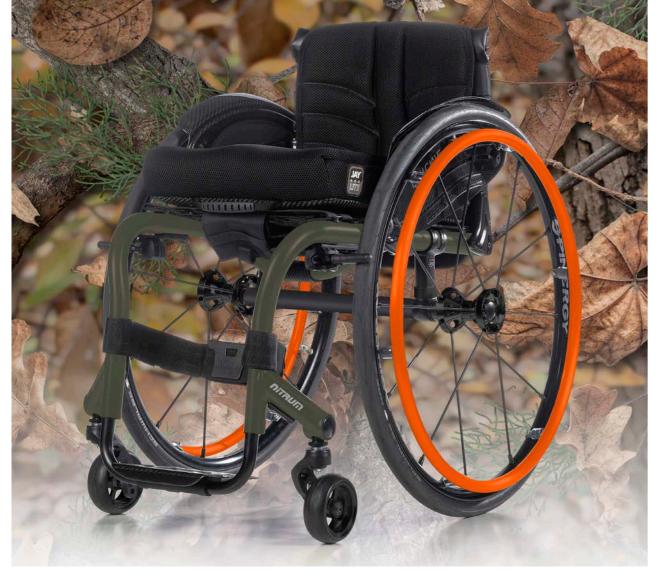

## THE OUTDOORSY

DESERT TAN + DESERT SAGE

MIDNIGHT BLUE + DESERT SAGE

MATTE BLACK + DESERT TAN

**You love the outdoors**, and you live it in your own unique way. Masculine or feminine, nature-lover or hunter, we bring you nature-inspired hues from woodsy and gritty to flower-petal soft...or maybe a little bit of both!