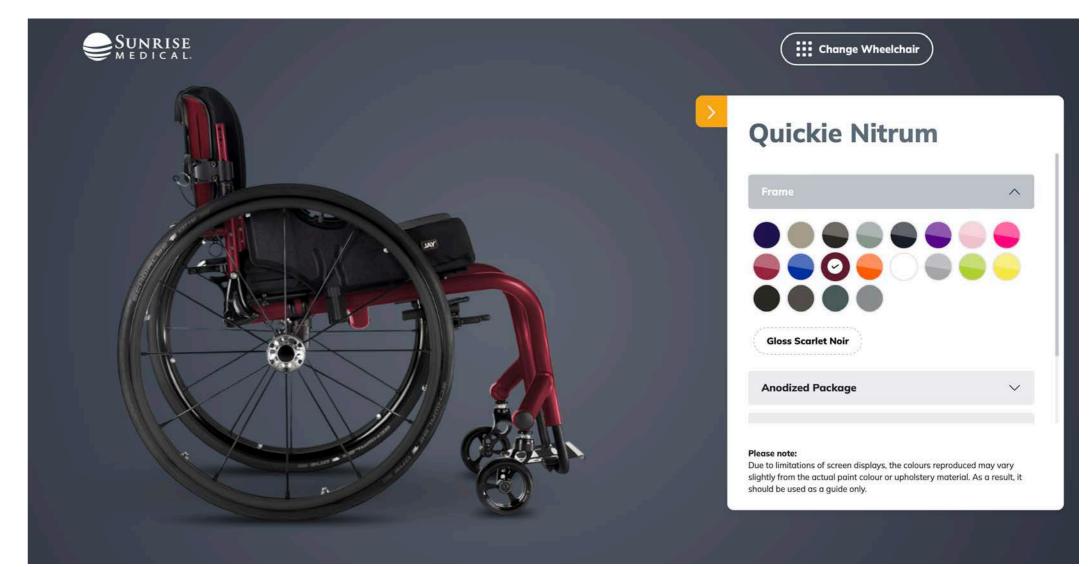

### Explore your style

Explore your style with the interactive Color Selector. Try out different colors on your QUICKIE or ZIPPIE manual wheelchair and JAY backrest, and see how they coordinate. Visit www.SunriseMedical.com/Colors or scan here:

SCARLET NOIR

MIDNIGHT BLUE + DESERT TAN

STARLIGHT WHITE + DESERT SAGE

STORM GRAY + MIDNIGHT BLUE

MIDNIGHT BLUE + DESERT TAN

SCARLET NOIR + DESERT TAN

SILVER ORE + MIDNIGHT BLUE

CELESTIAL SAPPHIRE + STORM GRAY