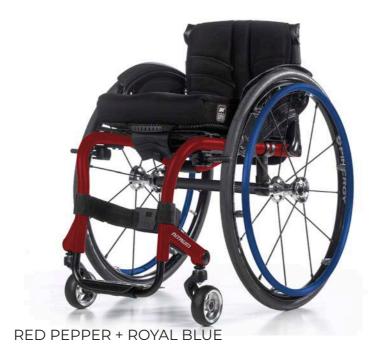

#### STYLE FOR... THE SPORTS FAN

ROYAL BLUE + SOLAR ORANGE

TURBO GREEN + ROYAL BLUE

RED PEPPER + VELOCITY YELLOW

STARLIGHT WHITE + ROYAL BLUE + RED ANODIZED

MYSTIC PURPLE + VELOCITY YELLOW

RED PEPPER + MATTE BLACK