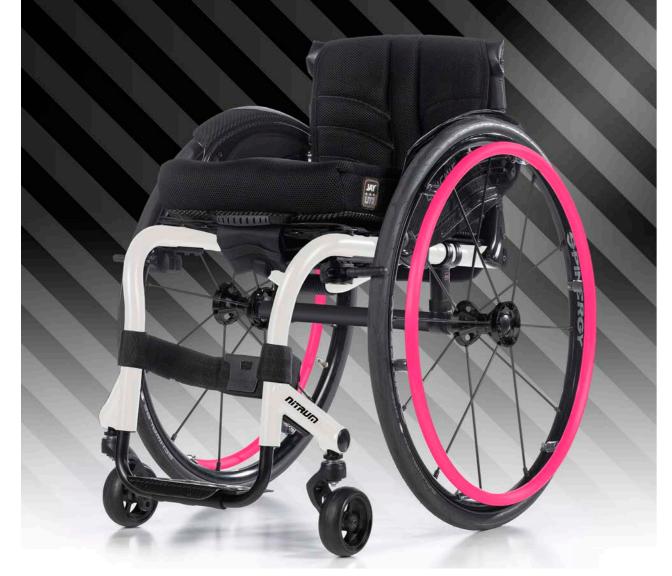

SCARLET NOIR

MIDNIGHT BLUE + DESERT TAN

STARLIGHT WHITE + DESERT SAGE

STORM GRAY + MIDNIGHT BLUE

MIDNIGHT BLUE + DESERT TAN

SCARLET NOIR + DESERT TAN

SILVER ORE + MIDNIGHT BLUE

CELESTIAL SAPPHIRE + STORM GRAY