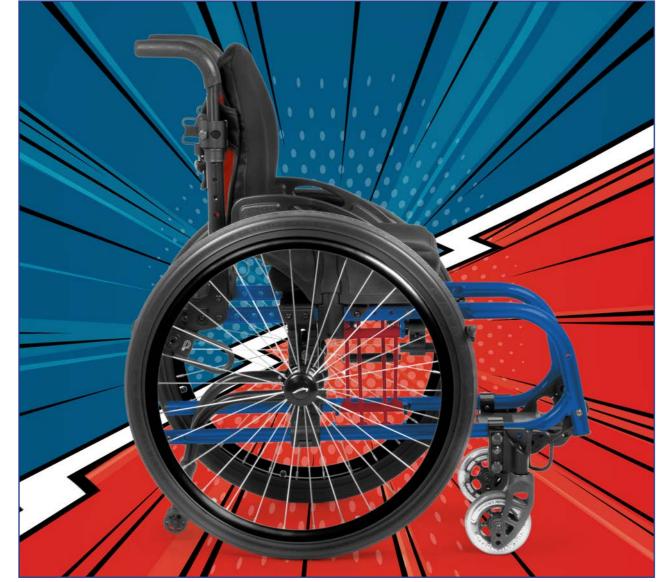

### THE SUPERHERO

**"THE SUPERHERO"**ROYAL BLUE + RED PEPPER

MYSTIC PURPLE + TURBO GREEN

ROYAL BLUE + VELOCITY YELLOW

TURBO GREEN + VELOCITY YELLOW

RED PEPPER + ROYAL BLUE

**The young hero** dressed in blue and red and a Zippie cape can feel like the courageous defender in their own exciting world of adventure.

"THE GOTHIC GUARDIAN"

METALLIC SHADOW + VELOCITY YELLOW

VELOCITY YELLOW + ROYAL BLUE

GLOSS BLACK + VELOCITY YELLOW

TURBO GREEN + ROYAL BLUE

For further information on color options, please refer to the order form. All information is subject to change without notification.