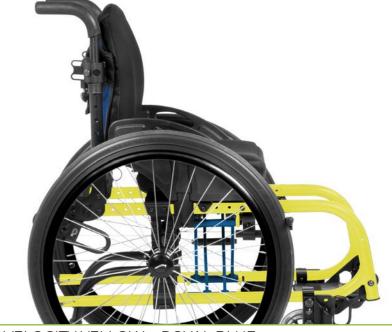

### THE SUPERHERO

**"THE SUPERHERO"**ROYAL BLUE + RED PEPPER

MYSTIC PURPLE + TURBO GREEN

ROYAL BLUE + VELOCITY YELLOW

TURBO GREEN + VELOCITY YELLOW

RED PEPPER + ROYAL BLUE

**The young hero** dressed in blue and red and a Zippie cape can feel like the courageous defender in their own exciting world of adventure.

"THE GOTHIC GUARDIAN"

METALLIC SHADOW + VELOCITY YELLOW

VELOCITY YELLOW + ROYAL BLUE

GLOSS BLACK + VELOCITY YELLOW

TURBO GREEN + ROYAL BLUE

For further information on color options, please refer to the order form. All information is subject to change without notification.