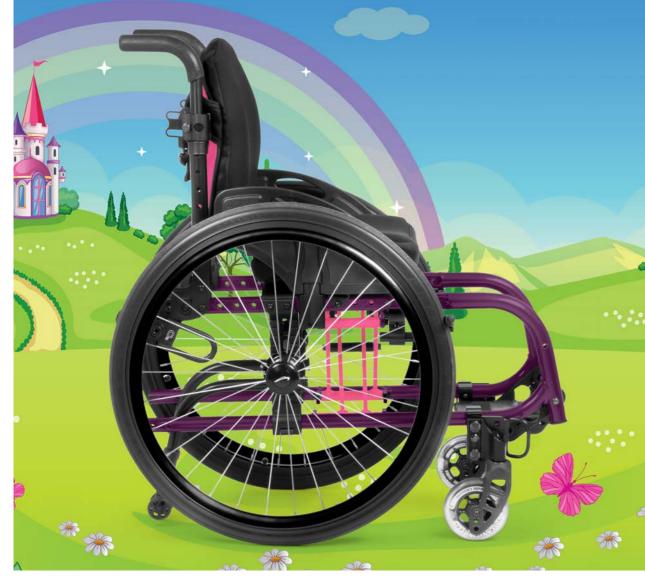

## THE ENCHANTED

TURBO GREEN + PINK POWER

MYSTIC PURPLE + PINK POWER

PINK POWER + TURBO GREEN

**For the whimsical,** spinning in pinks and purples, we have the perfect colors for their magical kingdom!

**Or for the young trend-setter** dressed in elegant tones, we offer a touch of regal style that makes every moment feel enchanting.

PETAL PINK + STARLIGHT WHITE

VELOCITY YELLOW + STARLIGHT WHITE

ROYAL BLUE + PINK POWER

PETAL PINK + MYSTIC PURPLE

MYSTIC PURPLE + PINK POWER