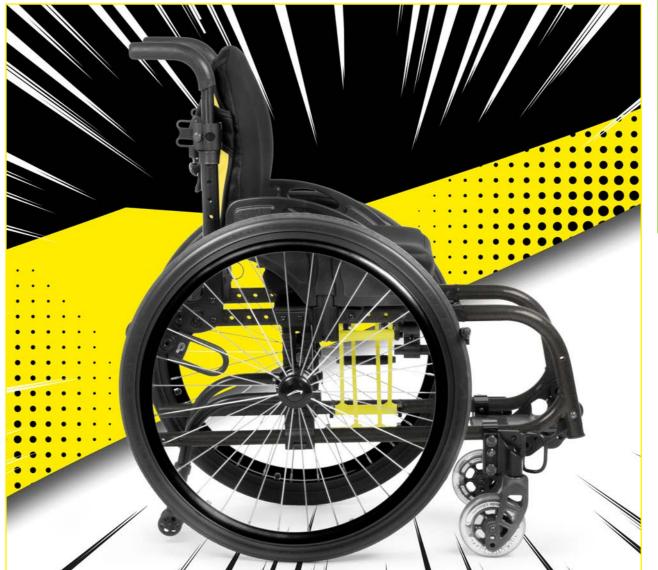

### THE SUPERHERO

**"THE SUPERHERO"**ROYAL BLUE + RED PEPPER

MYSTIC PURPLE + TURBO GREEN

ROYAL BLUE + VELOCITY YELLOW

TURBO GREEN + VELOCITY YELLOW

RED PEPPER + ROYAL BLUE

**The young hero** dressed in blue and red and a Zippie cape can feel like the courageous defender in their own exciting world of adventure.

"THE GOTHIC GUARDIAN"

METALLIC SHADOW + VELOCITY YELLOW

VELOCITY YELLOW + ROYAL BLUE

GLOSS BLACK + VELOCITY YELLOW

TURBO GREEN + ROYAL BLUE

For further information on color options, please refer to the order form. All information is subject to change without notification.