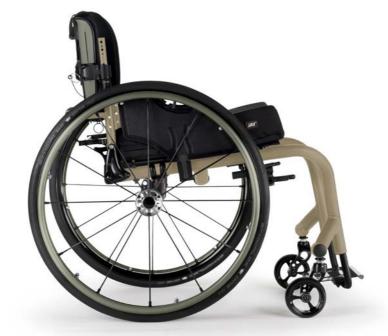

### THE PROFESSIONAL

A modern selection of coordinating neutrals, designed to complement your sophisticated look without over-powering. You now have a variety of perfectly designed shades for the professional environment.

SCARLET NOIR

MIDNIGHT BLUE + DESERT TAN

STARLIGHT WHITE + DESERT SAGE

STORM GRAY + MIDNIGHT BLUE

MIDNIGHT BLUE + DESERT TAN

SCARLET NOIR + DESERT TAN

SILVER ORE + MIDNIGHT BLUE

CELESTIAL SAPPHIRE + STORM GRAY