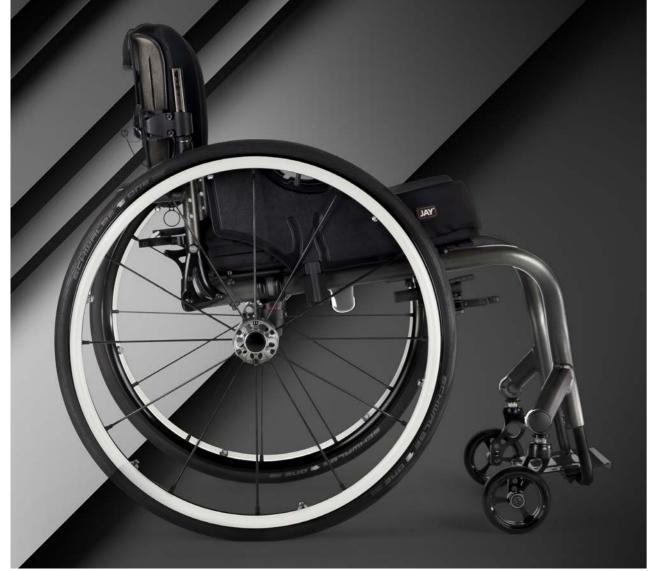

#### **Setting a New Bar for Self-Expression**

40 years ago, QUICKIE changed the wheelchair industry by bringing color choice to otherwise sterile, medical devices. It's time to change the industry again by offering not just a variety of colors, but the **right colors** – colors **designed to coordinate** so your chair is just as much an expression of your personality as the clothes you wear. When your chair is a perfect fit, your colors should be, too.

#### Versatile, Modern, Coordinated

Say goodbye to outdated looks. Our entirely **re-imagined** color palette offers more than modern, on-trend hues. Each color is carefully and professionally designed to coordinate with other colors on your chair or clothing. Plus, the holistically coordinated palette can be combined to create completely different and unique looks.