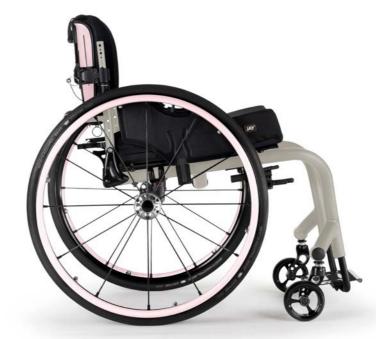

### THE LOVE OF PINK

METALLIC SHADOW + PINK POWER

PINK POWER + MIDNIGHT BLUE

STORM GRAY + PETAL PINK

METALLIC SHADOW + PETAL PINK

**Love Pink? We see you!** We bring you the bold Pink Power or the soft Petal Pink. Both look stunning when paired with either light or dark neutrals for pink style that spans all ages and personalities!