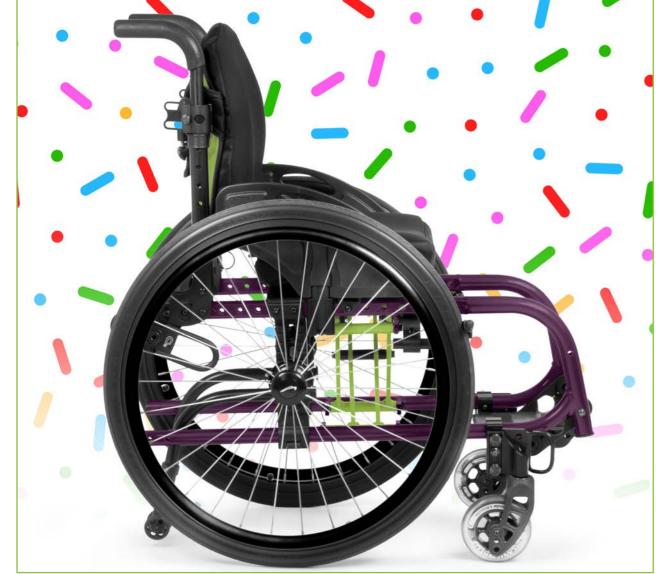

## STYLE FOR... THE PLAYFUL

**"THE SPRINKLES"**MYSTIC PURPLE + TURBO GREEN

**Brighten up** with a burst of fun, playful colors! Our vibrant selection sparks creativity and joy, making their chair a fun expression of their one-of-a-kind personality. Let kids express themselves with colors as bold and lively as their imagination!

PINK POWER + VELOCITY YELLOW

TURBO GREEN + PINK POWER

SOLAR ORANGE + VELOCITY YELLOW

MYSTIC PURPLE + VELOCITY YELLOW

**"THE COTTON CANDY"**PINK POWER + TURBO GREEN

TURBO GREEN + SOLAR ORANGE

ROYAL BLUE + TURBO GREEN