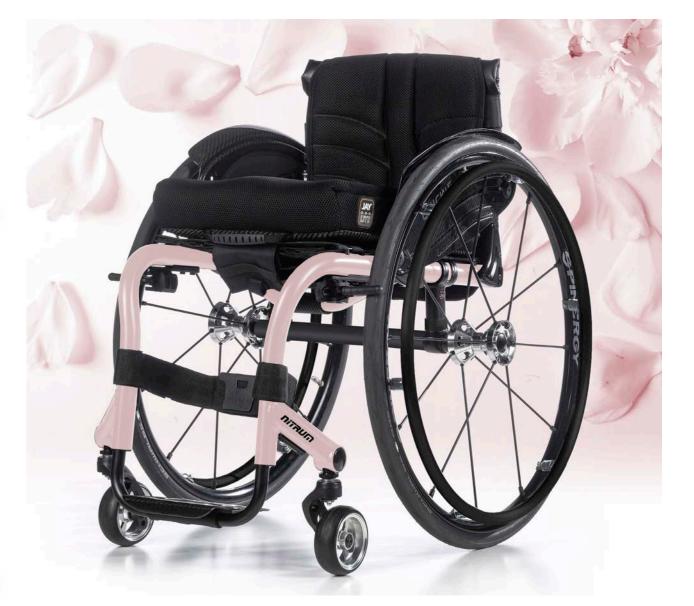

## THE OUTDOORSY

DESERT TAN + DESERT SAGE

MIDNIGHT BLUE + DESERT SAGE

MATTE BLACK + DESERT TAN

**You love the outdoors**, and you live it in your own unique way. Masculine or feminine, nature-lover or hunter, we bring you nature-inspired hues from woodsy and gritty to flower-petal soft...or maybe a little bit of both!

DESERT SAGE + PETAL PINK

DESERT TAN + PETAL PINK

CELESTIAL SAPPHIRE + DESERT TAN

SALUTE GREEN + SOLAR ORANGE