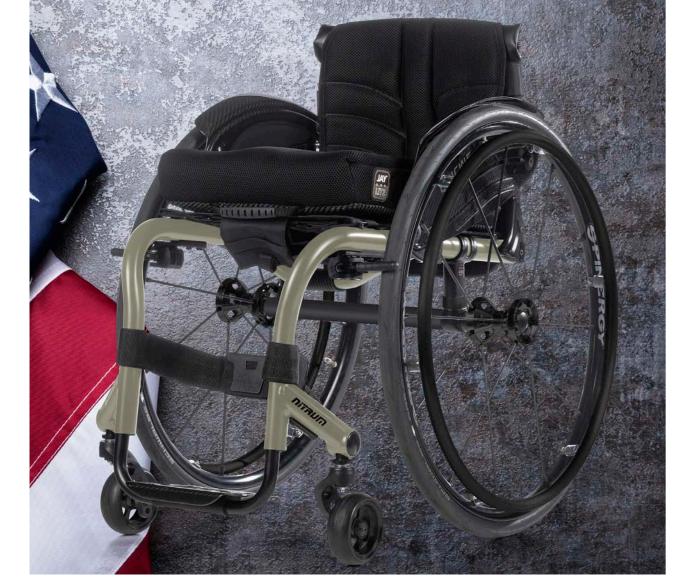

## STYLE FOR... THE VETERAN

Display your service with the pride you deserve... and with our humble and hearfelt thank-you!

**"THE VET"**DESERT SAGE + MATTE BLACK

DESERT TAN + SALUTE GREEN

"THE SHELLBACK"
MIDNIGHT BLUE + STARLIGHT WHITE

"THE PROUD"

SALUTE GREEN + RED PEPPER

**"THE BLUE YONDER"**CELESTIAL SAPPHIRE + STORM GRAY

"THE PATRIOT"

CELESTIAL SAPPHIRE + SCARLET NOIR