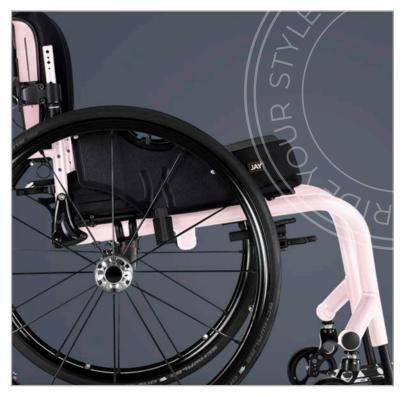

### THE LOVE OF PINK

METALLIC SHADOW + PINK POWER

PINK POWER + MIDNIGHT BLUE

STORM GRAY + PETAL PINK

METALLIC SHADOW + PETAL PINK

**Love Pink? We see you!** We bring you the bold Pink Power or the soft Petal Pink. Both look stunning when paired with either light or dark neutrals for pink style that spans all ages and personalities!