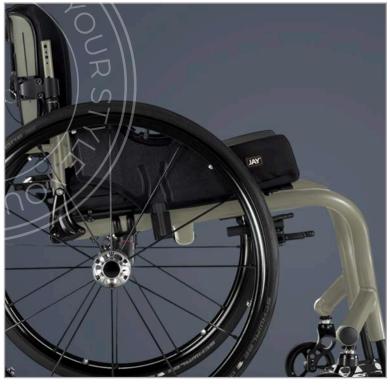

#### Versatile, Modern, Coordinated

Say goodbye to outdated looks. Our entirely **re-imagined** color palette offers more than modern, on-trend hues. Each color is carefully and professionally designed to coordinate with other colors on your chair or clothing. Plus, the holistically coordinated palette can be combined to create completely different and unique looks.

This new palette is modern and versatile, fitting styles of all ages– bold or sophisticated, outdoorsy or professional. We have offerings specific for Veterans, kiddos, and everyone in between. Whether you're a longtime fan or discovering QUICKIE/ZIPPIE for the first time, experience the bold new looks that turn heads and set trends. Upgrade your style.