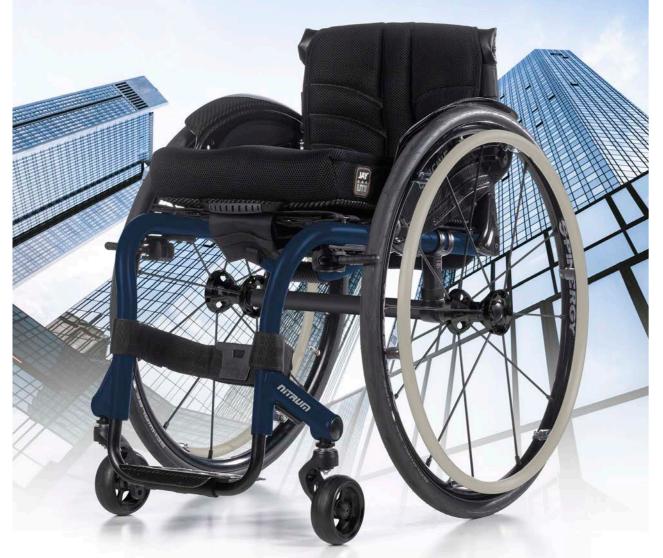

#### **Setting a New Bar for Self-Expression**

40 years ago, QUICKIE changed the wheelchair industry by bringing color choice to otherwise sterile, medical devices. It's time to change the industry again by offering not just a variety of colors, but the **right colors** – colors **designed to coordinate** so your chair is just as much an expression of your personality as the clothes you wear. When your chair is a perfect fit, your colors should be, too.

#### Versatile, Modern, Coordinated

Say goodbye to outdated looks. Our entirely **re-imagined** color palette offers more than modern, on-trend hues. Each color is carefully and professionally designed to coordinate with other colors on your chair or clothing. Plus, the holistically coordinated palette can be combined to create completely different and unique looks.

This new palette is modern and versatile, fitting styles of all ages– bold or sophisticated, outdoorsy or professional. We have offerings specific for Veterans, kiddos, and everyone in between. Whether you're a longtime fan or discovering QUICKIE/ZIPPIE for the first time, experience the bold new looks that turn heads and set trends. Upgrade your style.