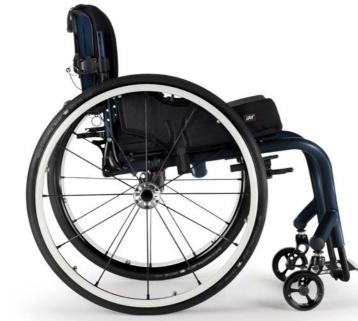

SCARLET NOIR

MIDNIGHT BLUE + DESERT TAN

STARLIGHT WHITE + DESERT SAGE

STORM GRAY + MIDNIGHT BLUE

MIDNIGHT BLUE + DESERT TAN

SCARLET NOIR + DESERT TAN

SILVER ORE + MIDNIGHT BLUE

CELESTIAL SAPPHIRE + STORM GRAY