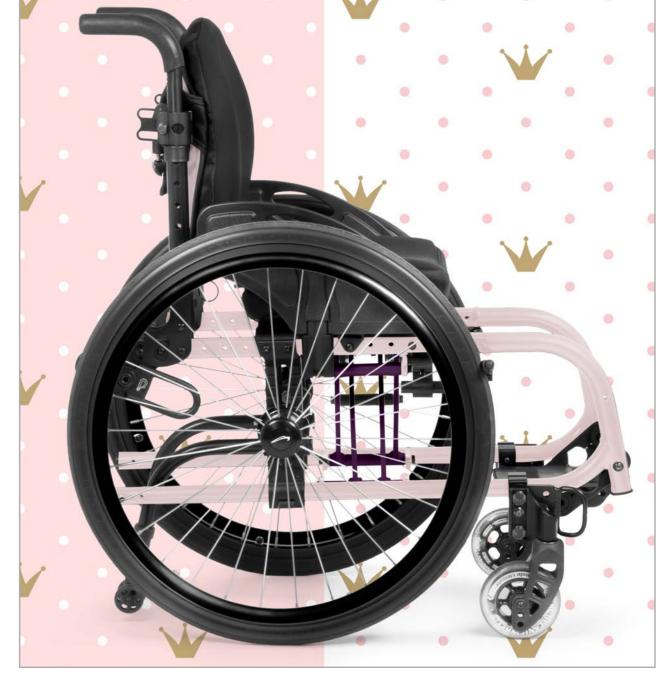

## THE ENCHANTED

TURBO GREEN + PINK POWER

MYSTIC PURPLE + PINK POWER

PINK POWER + TURBO GREEN

**For the whimsical,** spinning in pinks and purples, we have the perfect colors for their magical kingdom!

**Or for the young trend-setter** dressed in elegant tones, we offer a touch of regal style that makes every moment feel enchanting.

PETAL PINK + STARLIGHT WHITE

VELOCITY YELLOW + STARLIGHT WHITE

ROYAL BLUE + PINK POWER

PETAL PINK + MYSTIC PURPLE

MYSTIC PURPLE + PINK POWER